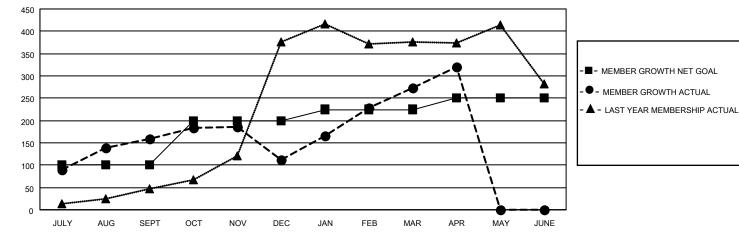

## LOCATION INDIA

District 3234D1

Results as of: 4/30/2022

| Clubs                 |               |           |               | Members               |                        |                         |                                                    |
|-----------------------|---------------|-----------|---------------|-----------------------|------------------------|-------------------------|----------------------------------------------------|
| RESULTS FOR 2021-2022 |               |           |               | RESULTS FOR 2021-2022 |                        |                         |                                                    |
| QUARTER               | NEW CLUB GOAL | NEW CLUBS | DROPPED CLUBS | QUARTER MEM           | BER GROWTH NET<br>GOAL | MEMBER GROWTH<br>ACTUAL | DROPPED<br>MEMBERS ACTUAL<br>(including transfers) |
| JULY/AUG/SEPT         | 5             | 4         | 0             | JULY/AUG/SEPT         | 100                    | 194                     | 32                                                 |
| OCT/NOV/DEC           | 5             | 1         | 3             | OCT/NOV/DEC           | 100                    | 45                      | 91                                                 |
| JAN/FEB/MAR           | 2             | 5         | 0             | JAN/FEB/MAR           | 25                     | 211                     | 13                                                 |
| APR/MAY/JUNE          | 2             | 2         | 0             | APR/MAY/JUNE          | 25                     | 61                      | 14                                                 |