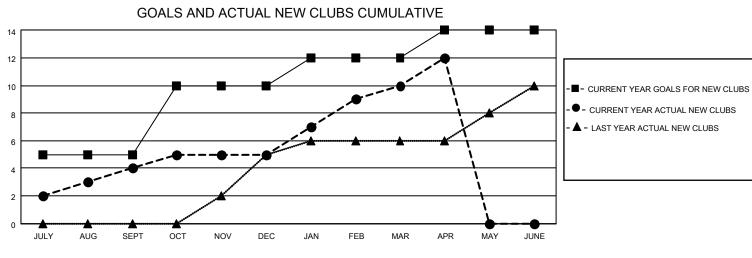

## LOCATION INDIA

District 3234D1

Results as of: 4/30/2022

| Clubs                 |               |           |               | Members               |                        |                         |                                                    |
|-----------------------|---------------|-----------|---------------|-----------------------|------------------------|-------------------------|----------------------------------------------------|
| RESULTS FOR 2021-2022 |               |           |               | RESULTS FOR 2021-2022 |                        |                         |                                                    |
| QUARTER               | NEW CLUB GOAL | NEW CLUBS | DROPPED CLUBS | QUARTER MEM           | BER GROWTH NET<br>GOAL | MEMBER GROWTH<br>ACTUAL | DROPPED<br>MEMBERS ACTUAL<br>(including transfers) |
| JULY/AUG/SEPT         | 5             | 4         | 0             | JULY/AUG/SEPT         | 100                    | 194                     | 32                                                 |
| OCT/NOV/DEC           | 5             | 1         | 3             | OCT/NOV/DEC           | 100                    | 45                      | 91                                                 |
| JAN/FEB/MAR           | 2             | 5         | 0             | JAN/FEB/MAR           | 25                     | 211                     | 13                                                 |
| APR/MAY/JUNE          | 2             | 2         | 0             | APR/MAY/JUNE          | 25                     | 61                      | 14                                                 |